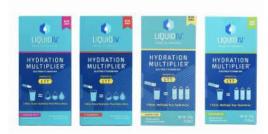

## Liquid IV

Strawberry, Tropical Punch & Passion Fruit

Sale \$18.19

Reg. \$22.79