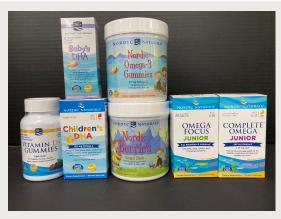

ng 20% Off

Single Packets and Pouches Includes Epic Protein Powders and Equivalent Meal Powders



Vital Flora
Shelf Stable Prebiotics &
Probiotics
20% Off

Includes: Women's Daily, Women 55+, Men's Daily, Ultra Daily and Immune Biome



Base Culture
Paleo certified products
25% Off

Includes: Original Keto Bread, Sweet Banana Bread, Cashew Butter Blondie, Almond Butter Brownie



Dr. Mercola
20%
Liposomal Vitamin C and



Bare Organics Organic Powders 25% Off \$14.99-18.69

Reg. \$19.99-\$24.99 Amla, Beet, Energy Stamina, Irish Moss, and Spirulina



Lily's Chocolate
25% Off

Start the year out eating less sugar but still having a treat!!! Try these Lily's milk chocolate and dark chocolate all with 1 gram of sugar or less!



Manuka Honey MGO 263+ \$22.49 Immune Support

Reg. \$35.99





# Nordic Naturals Kids and Adults Supplements 20% Off

#### Visit our website to view more sales!

Monday-Friday: 9am-7pm

Saturday: 9am-5pm Sunday: CLOSED