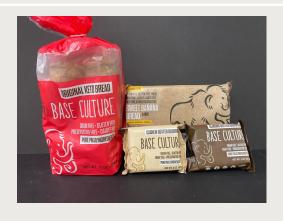

Vital Flora
Shelf Stable Prebiotics &
Probiotics
20% Off

Includes: Women's Daily, Women 55+, Men's Daily, Ultra Daily and Immune Biome

Base Culture
Paleo certified products
25% Off

Includes: Original Keto Bread, Sweet Banana Bread, Cashew Butter Blondie, Almond Butter Brownie