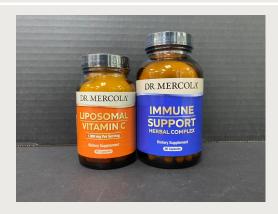

Dr. Mercola
20%
Liposomal Vitamin C and

Bare Organics Organic Powders 25% Off \$14.99-18.69

Reg. \$19.99-\$24.99 Amla, Beet, Energy Stamina, Irish Moss, and Spirulina

Lily's Chocolate
25% Off

Start the year out eating less sugar but still having a treat!!! Try these Lily's milk chocolate and dark chocolate all with 1 gram of sugar or less!