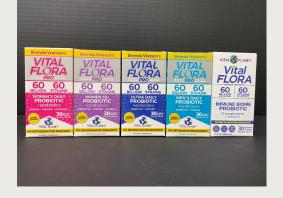

Vital Flora
Shelf Stable Prebiotics &
Probiotics
20% Off

Includes: Women's Daily, Women 55+, Men's Daily, Ultra Daily and Immune Biome

Base Culture
Paleo certified products
25% Off

Includes: Original Keto Bread, Sweet Banana Bread, Cashew Butter Blondie, Almond Butter Brownie