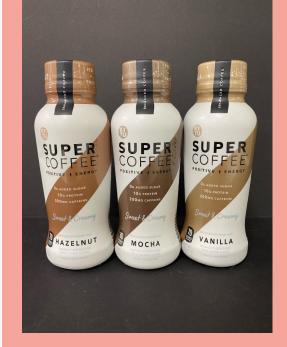

## Super Coffee from Kitu \$2.79

Reg \$3.79
Choose from Hazelnut, Mocha, and
Vanilla