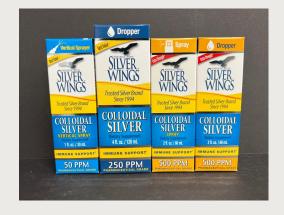

20% Off

Includes: Women's Daily, Women 55+, Men's Daily, Ultra Daily and Immune Biome

All Nordic Naturals 20% Off

Natural Path Silver Wings 20% Off

Available from 50ppm to 500ppm, dropper and spray

Homeopathic Remedies
by
Medinatura
25% Off