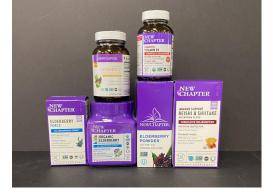

## All New Chapter 25% Off

Choose from single herbs, multi vitamins for both men and women, wholemga, and so much more!

Bare Organics **25% off** Chose from: Amla Powder, Beet Root Powder, Energy Stamina Powder, Irish Moss Powder, Spirulina Powder, and Wheatgrass Powder