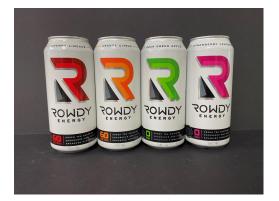

All Rowdy Energy Drinks Sale \$1.99 Reg. \$2.99 Available in Cherry Limeade, Orange Citrus, Sour Green Apple, & Strawberry Lemonade

Apple Cider Vinegar 60 gummies

Lily of the Desert Aloe Vera Gelly \$10.50 Reg. \$14.99 Great for detox, digestion, and longevity **30% Off** Available in 4oz, 8oz, and 12oz Reg. \$4.79-\$9.59