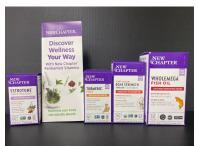

# Sale

All Terry Naturally 20% off From all the Curamin/CuraMed line to their newest Melatonin EP120 To their Quercetin with Vitamin C Terry Naturally has something to support you! And all on sale.

All New Chapter 25% off

Choose from Fermented Vitamins for Men and Women Plant Sourced Calcium Sustainably Sourced Salmon Oil And more!!!

Vital Flora Shelf Stable Probiotics **25% off** 

Available in 30 and 60 ct Men's, Women's, Women's 55+, Ultra Daily, and Immune Biome(includes 7 mushrooms)