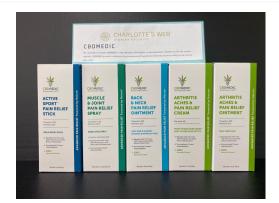

## New

New from Charlottes Web CBDMedic Pain Relief cream, ointment, and spray. Sale \$22.49

Reg \$29.99

New size from Charlottes Web Available in 30 ct gummies for Calm Recovery Sleep **\$29.99** 

Ancient Nutrition Bone Broth Protein available in Berry, Chocolate and Salted Caramel and Multi Collagen available in capsules and powder in original, vanilla, chocolate, and strawberry lemonade 20% off