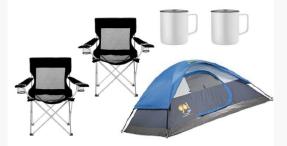

## Solaray Drawing

Starting <u>May 1st</u> going through <u>June 30th</u> enter to win!! Any Solaray brand product purchase earns you an

entry. One entry per person per day.

The 2 prizes are a Coleman Cooler and a camping set including 2 chairs, 2 mugs, and a tent!