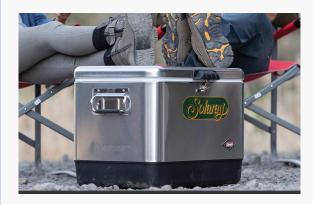

## Solaray Drawing

Starting <u>May 1st</u> going through <u>June 30th</u> enter to win!! Any Solaray brand product purchase earns you an

entry. One entry per person per day.

The 2 prizes are a Coleman Cooler and a camping set including 2 chairs, 2 mugs, and a tent!